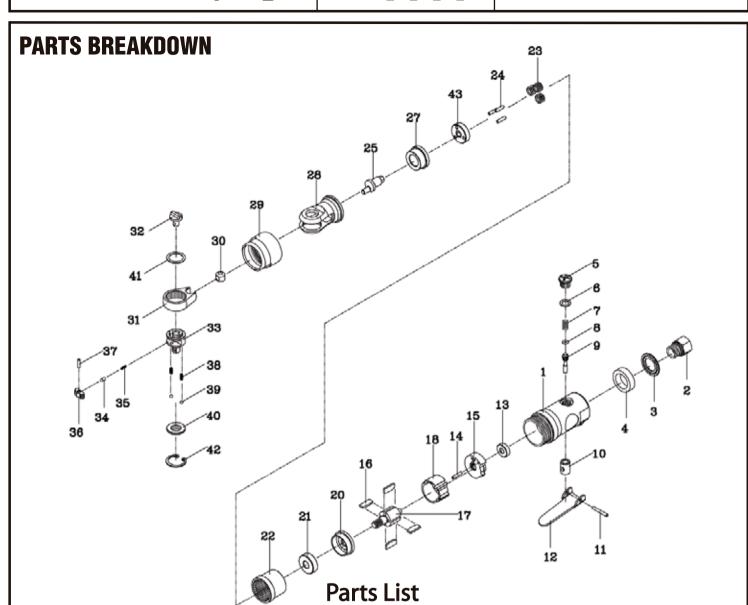

## Astro Pneumatic Tool Company

Model:

1111

Product Type:

1/4" Palm Ratchet Wrench

| Index<br>No. | Part No. | Description         | Qty |
|--------------|----------|---------------------|-----|
| 1            | 1111-01  | Throttle Handle     | 1   |
| 2            | 1111-02  | Air Inlet Bushing   | 1   |
| 6            | 1111-03  | Exhaust Deflector   | 1   |
| 4            | 1111-04  | Muffler Felt        | 1   |
| 5            | 1111-05  | Throttle Valve Plug | 1   |
| 6            | 1111-06  | O-Ring              | 1   |
| 7            | 1111-07  | Spring              | 1   |
| 8            | 1111-08  | O-Ring              | 1   |
| 9            | 1111-09  | Valve Stem          | 1   |
| 10           | 1111-10  | Throttle Valve      | 1   |
| 11           | 1111-11  | Spring Pin          | 1   |
| 12           | 1111-12  | Throttle Lever      | 1   |
| 13           | 1111-13  | Ball Bearing        | 1   |
| 14           | 1111-14  | Spring Pin          | 1   |

| Index<br>No. | Part No. | Description     | Qty |
|--------------|----------|-----------------|-----|
| 15           | 1111-15  | Rear End Plate  | 1   |
| 16           | 1111-16  | Rotor Blade     | 4   |
| 17           | 1111-17  | Rotor           | 1   |
| 18           | 1111-18  | Cylinder        | 1   |
| 20           | 1111-20  | Front End Plate | 1   |
| 21           | 1111-21  | Ball Bearing    | 1   |
| 22           | 1111-22  | Internal Gear   | 1   |
| 23           | 1111-23  | Idler Gear      | 3   |
| 24           | 1111-24  | Needle Roller   | 3   |
| 25           | 1111-25  | Crank Shaft     | 1   |
| 27           | 1111-27  | Bushing         | 1   |
| 28           | 1111-28  | Ratchet Housing | 1   |
| 29           | 1111-29  | Clamp Nut       | 1   |
| 30           | 1111-30  | Drive Bushing   | 1   |

| Index<br>No. | Part No. | Description             | Qty |
|--------------|----------|-------------------------|-----|
| 31           | 1111-31  | Yoke                    | 1   |
| 32           | 1111-32  | Reverse Button          | 1   |
| 33           | 1111-33  | 1/4" Ratchet Anvil      | 1   |
| 34           | 1111-34  | Spring Cap              | 1   |
| 35           | 1111-35  | Spring                  | 1   |
| 36           | 1111-36  | Pawl                    | 1   |
| 37           | 1111-37  | Needle Roller           | 1   |
| 38           | 1111-38  | Friction Spring         | 2   |
| 39           | 1111-39  | Steel Ball              | 2   |
| 40           | 1111-40  | 1/4" Thrust Washer      | 1   |
| 41           | 1111-41  | Washer                  | 1   |
| 42           | 1111-42  | Internal Retaining Ring | 1   |
| 43           | 1111-43  | Idler Gear Plate        | 1   |